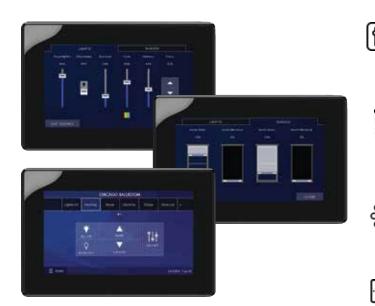

Create and edit the lighting layout directly from the touchscreen controller.

Universal Lighting Control

Manage all dynamic lighting sources from a single touchscreen controller.

DMX512-A/RDM Control Fine-tune color, color temperature and intensity of high-performance, RGB and tunable white luminaires.

F

Wireless Connection Pair handheld devices with the Fresco Touchscreen for seamless control anywhere in the space.

Scheduling

Link Fresco controllers to share lighting zones and scenes when rooms are

Third-Party Integration Allow third-party control systems to communicate with the Fresco network.