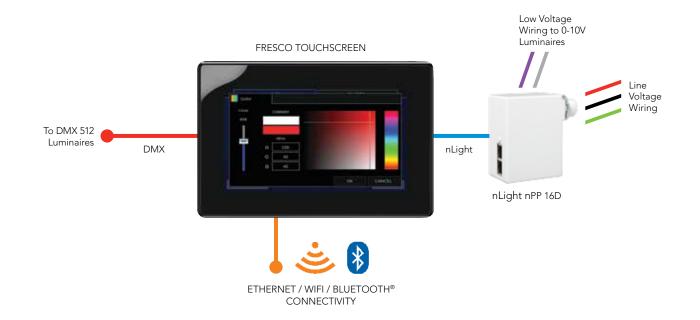

## nLight<sup>®</sup> Device

Integration Extend the range of control with digital sensors, wall stations and luminaires.

Fresco Control Network Connect additional Fresco Touchscreens and button stations to extend control throughout the space.

Universal Lighting Control

Manage all dynamic lighting sources from a single touchscreen controller.

DMX512-A/RDM Control Fine-tune color, color temperature and intensity of high-performance, RGB and tunable white luminaires.

## **/** LOBBY SEQUENCE OF OPERATION

- Distribute and control different lighting technologies using nLight power packs
- Control additional scenes, lighting intensity or other lighting channels from the **Fresco** Touchscreen
- Control color for special events or holidays using the integrated DMX 512 palette from the Fresco Touchscreen
- **BACnet/IP** allows building management systems (BMS) to communicate to the Fresco network